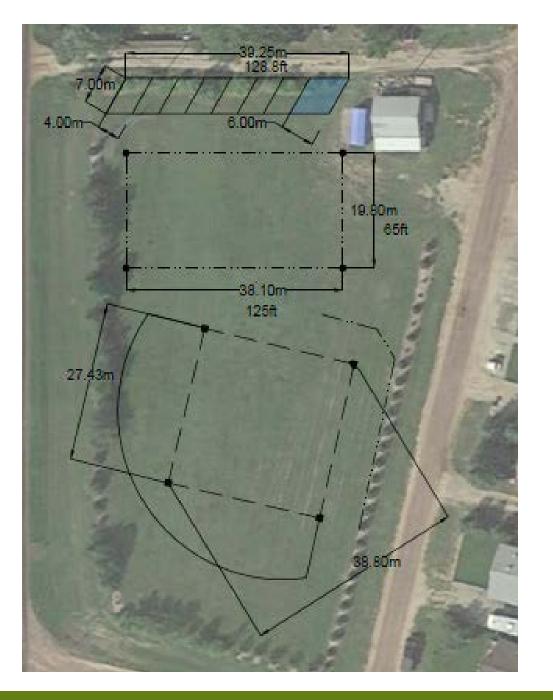

#### SHIELDS' MUL/TI-SPORT COURT: 125' X 65'

| Contractors                                                          | NOTES                                                                           | Budget                   |
|----------------------------------------------------------------------|---------------------------------------------------------------------------------|--------------------------|
| Architectural Design                                                 |                                                                                 |                          |
| Estimate/Budget                                                      |                                                                                 |                          |
| Pinter & Associates                                                  | Will give us stamped drawings incl drainage                                     | \$6,000.00               |
| Survey & Stake                                                       |                                                                                 |                          |
| Estimate/Budget                                                      |                                                                                 |                          |
| Pinter & Associates                                                  | Will survey prior to doing drawings, then stake after drawings<br>approved      | incl ^                   |
| Electrical (Permit, Lights, Electrical box, ho                       | ok ups)                                                                         |                          |
| Estimate/Budget                                                      |                                                                                 |                          |
| Team Power                                                           |                                                                                 | \$85.00                  |
|                                                                      | Court lights (\$250 ea)<br>Other materials at cost                              | \$1,000.00               |
|                                                                      | Other materials at cost<br>Tenching the line around the court and back to meter | \$2,500.00<br>\$1,000.00 |
| Team Power                                                           | Trencher                                                                        | \$130.00                 |
|                                                                      |                                                                                 |                          |
| Site Prep (strip top soil, (fill) and level, haul<br>Estimate/Budget | away left overs, final surface)                                                 |                          |
| •                                                                    | Description all any impact and Jahava 2 sharing for any statement               | TBD                      |
| Acadia Group                                                         | Providing all equipment and labour & shaping for proper drainage                | 160                      |
|                                                                      | Base<br>Surface - asphault                                                      | \$50,000.00              |
| Court                                                                |                                                                                 |                          |
| Estimate/Budget                                                      |                                                                                 |                          |
|                                                                      | Galvanized Posts to hold chain link                                             |                          |
|                                                                      | 12' chain link all the way around court with 2 doors (size?)                    | \$20,000.00              |
|                                                                      | Concrete for the galvanized posts                                               |                          |
|                                                                      | Basketball nets on poles                                                        | \$3,000.00               |
|                                                                      | Tennis net/poles                                                                | \$1,000.00               |
| Everline Coating Service                                             | Line Painting - aprox cost                                                      | \$3,500.00               |
| Storage Shed 30 x 26                                                 |                                                                                 |                          |
| Estimate/Budget                                                      |                                                                                 |                          |
|                                                                      | Using existing shed                                                             | \$0.00                   |
| Signage                                                              |                                                                                 |                          |
| Estimate/Budget                                                      | -                                                                               |                          |
|                                                                      | Court Rules & Hours                                                             |                          |
|                                                                      | Name Sign                                                                       | \$1,000.00               |
|                                                                      | Parking Sign                                                                    |                          |
| CONTINGENCY                                                          |                                                                                 |                          |
| Estimate/Budget                                                      | Lond Densis Konseled                                                            | et 000 00                |
|                                                                      | Land Repair if needed                                                           | \$1,000.00               |
|                                                                      | TOTALS                                                                          | \$90,215.00              |