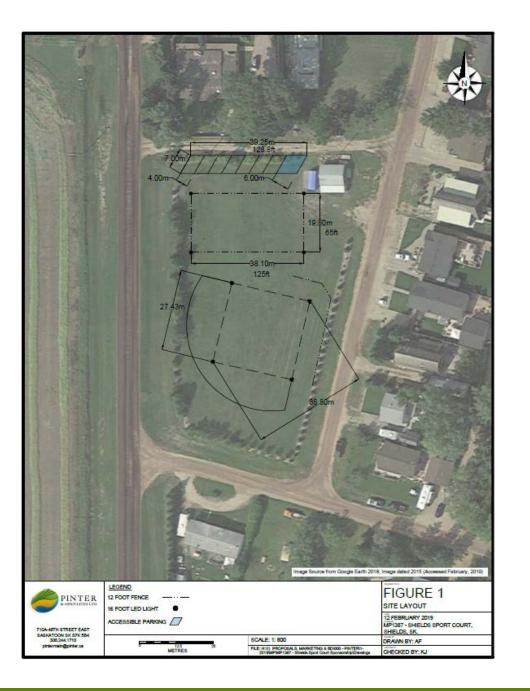

#### SHIELDS' MUL/TI-SPORT COURT: 125' X 65'

| Contractors                                                          | NOTES                                                                           | Budget                   |
|----------------------------------------------------------------------|---------------------------------------------------------------------------------|--------------------------|
| Architectural Design                                                 |                                                                                 |                          |
| Estimate/Budget                                                      |                                                                                 |                          |
| Pinter & Associates                                                  | Will give us stamped drawings incl drainage                                     | \$6,000.00               |
| Survey & Stake                                                       |                                                                                 |                          |
| Estimate/Budget                                                      |                                                                                 |                          |
| Pinter & Associates                                                  | Will survey prior to doing drawings, then stake after drawings<br>approved      | incl ^                   |
| Electrical (Permit, Lights, Electrical box, ho                       | ok ups)                                                                         |                          |
| Estimate/Budget                                                      |                                                                                 |                          |
| Team Power                                                           |                                                                                 | \$85.00                  |
|                                                                      | Court lights (\$250 ea)<br>Other materials at cost                              | \$1,000.00               |
|                                                                      | Other materials at cost<br>Tenching the line around the court and back to meter | \$2,500.00<br>\$1,000.00 |
| Team Power                                                           | Trencher                                                                        | \$130.00                 |
|                                                                      |                                                                                 |                          |
| Site Prep (strip top soil, (fill) and level, haul<br>Estimate/Budget | away left overs, final surface)                                                 |                          |
| •                                                                    | Description all any impact and Jahava 2 sharing for any statement               | TBD                      |
| Acadia Group                                                         | Providing all equipment and labour & shaping for proper drainage                | 160                      |
|                                                                      | Base<br>Surface - asphault                                                      | \$50,000.00              |
| Court                                                                |                                                                                 |                          |
| Estimate/Budget                                                      |                                                                                 |                          |
|                                                                      | Galvanized Posts to hold chain link                                             |                          |
|                                                                      | 12' chain link all the way around court with 2 doors (size?)                    | \$20,000.00              |
|                                                                      | Concrete for the galvanized posts                                               |                          |
|                                                                      | Basketball nets on poles                                                        | \$3,000.00               |
|                                                                      | Tennis net/poles                                                                | \$1,000.00               |
| Everline Coating Service                                             | Line Painting - aprox cost                                                      | \$3,500.00               |
| Storage Shed 30 x 26                                                 |                                                                                 |                          |
| Estimate/Budget                                                      |                                                                                 |                          |
|                                                                      | Using existing shed                                                             | \$0.00                   |
| Signage                                                              |                                                                                 |                          |
| Estimate/Budget                                                      | -                                                                               |                          |
|                                                                      | Court Rules & Hours                                                             |                          |
|                                                                      | Name Sign                                                                       | \$1,000.00               |
|                                                                      | Parking Sign                                                                    |                          |
| CONTINGENCY                                                          |                                                                                 |                          |
| Estimate/Budget                                                      | Lond Densis Konseled                                                            | et 000 00                |
|                                                                      | Land Repair if needed                                                           | \$1,000.00               |
|                                                                      | TOTALS                                                                          | \$90,215.00              |