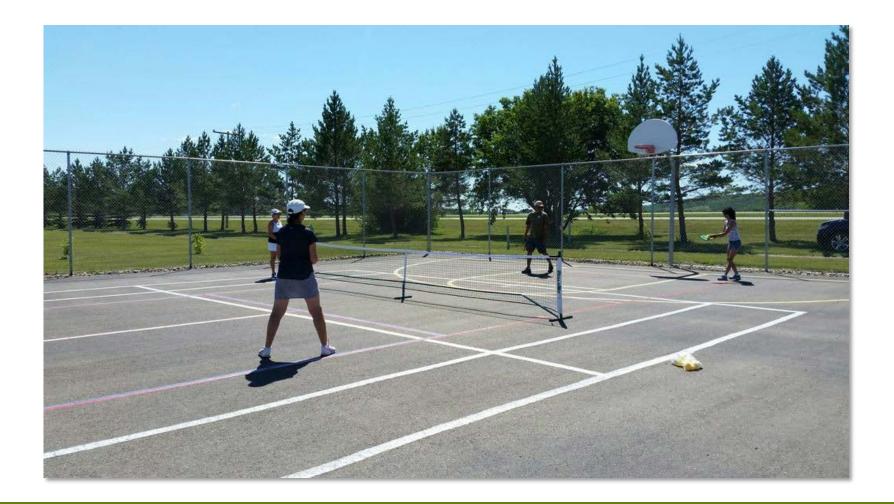

#### SHIELDS' MUL/TI-SPORT COURT: 125' X 65'

| Contractors                                                          | NOTES                                                                           | Budget                   |
|----------------------------------------------------------------------|---------------------------------------------------------------------------------|--------------------------|
| Architectural Design                                                 |                                                                                 |                          |
| Estimate/Budget                                                      |                                                                                 |                          |
| Pinter & Associates                                                  | Will give us stamped drawings incl drainage                                     | \$6,000.00               |
| Survey & Stake                                                       |                                                                                 |                          |
| Estimate/Budget                                                      |                                                                                 |                          |
| Pinter & Associates                                                  | Will survey prior to doing drawings, then stake after drawings<br>approved      | incl ^                   |
| Electrical (Permit, Lights, Electrical box, ho                       | ok ups)                                                                         |                          |
| Estimate/Budget                                                      |                                                                                 |                          |
| Team Power                                                           |                                                                                 | \$85.00                  |
|                                                                      | Court lights (\$250 ea)<br>Other materials at cost                              | \$1,000.00               |
|                                                                      | Other materials at cost<br>Tenching the line around the court and back to meter | \$2,500.00<br>\$1,000.00 |
| Team Power                                                           | Trencher                                                                        | \$130.00                 |
|                                                                      |                                                                                 |                          |
| Site Prep (strip top soil, (fill) and level, haul<br>Estimate/Budget | away left overs, final surface)                                                 |                          |
| •                                                                    | Description all any impact and Jahava 2 sharing for any statement               | TBD                      |
| Acadia Group                                                         | Providing all equipment and labour & shaping for proper drainage                | 160                      |
|                                                                      | Base<br>Surface - asphault                                                      | \$50,000.00              |
| Court                                                                |                                                                                 |                          |
| Estimate/Budget                                                      |                                                                                 |                          |
|                                                                      | Galvanized Posts to hold chain link                                             |                          |
|                                                                      | 12' chain link all the way around court with 2 doors (size?)                    | \$20,000.00              |
|                                                                      | Concrete for the galvanized posts                                               |                          |
|                                                                      | Basketball nets on poles                                                        | \$3,000.00               |
|                                                                      | Tennis net/poles                                                                | \$1,000.00               |
| Everline Coating Service                                             | Line Painting - aprox cost                                                      | \$3,500.00               |
| Storage Shed 30 x 26                                                 |                                                                                 |                          |
| Estimate/Budget                                                      |                                                                                 |                          |
|                                                                      | Using existing shed                                                             | \$0.00                   |
| Signage                                                              |                                                                                 |                          |
| Estimate/Budget                                                      | -                                                                               |                          |
|                                                                      | Court Rules & Hours                                                             |                          |
|                                                                      | Name Sign                                                                       | \$1,000.00               |
|                                                                      | Parking Sign                                                                    |                          |
| CONTINGENCY                                                          |                                                                                 |                          |
| Estimate/Budget                                                      | Lond Densis Konseled                                                            | et 000 00                |
|                                                                      | Land Repair if needed                                                           | \$1,000.00               |
|                                                                      | TOTALS                                                                          | \$90,215.00              |