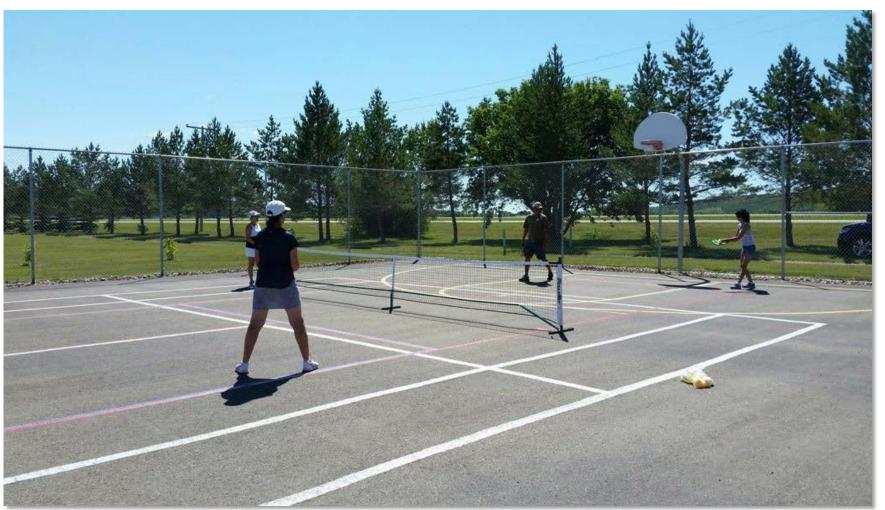

# SHIELDS SPORT COURT

COMMUNITY UDATE May 2019

## SHIELDS SPORT COURT

#### SHIELDS' MUL/TI-SPORT COURT: 125' X 65'

| Contractors                                                          | NOTES                                                                           | Budget                   |
|----------------------------------------------------------------------|---------------------------------------------------------------------------------|--------------------------|
| Architectural Design                                                 |                                                                                 |                          |
| Estimate/Budget                                                      |                                                                                 |                          |
| Pinter & Associates                                                  | Will give us stamped drawings incl drainage                                     | \$6,000.00               |
| Survey & Stake                                                       |                                                                                 |                          |
| Estimate/Budget                                                      |                                                                                 |                          |
| Pinter & Associates                                                  | Will survey prior to doing drawings, then stake after drawings<br>approved      | incl ^                   |
| Electrical (Permit, Lights, Electrical box, ho                       | ok ups)                                                                         |                          |
| Estimate/Budget                                                      |                                                                                 |                          |
| Team Power                                                           |                                                                                 | \$85.00                  |
|                                                                      | Court lights (\$250 ea)<br>Other materials at cost                              | \$1,000.00               |
|                                                                      | Other materials at cost<br>Tenching the line around the court and back to meter | \$2,500.00<br>\$1,000.00 |
| Team Power                                                           | Trencher                                                                        | \$130.00                 |
|                                                                      |                                                                                 |                          |
| Site Prep (strip top soil, (fill) and level, haul<br>Estimate/Budget | away left overs, final surface)                                                 |                          |
| •                                                                    | Description all any impact and Jahava 2 sharing for any statement               | TBD                      |
| Acadia Group                                                         | Providing all equipment and labour & shaping for proper drainage                | 160                      |
|                                                                      | Base<br>Surface - asphault                                                      | \$50,000.00              |
| Court                                                                |                                                                                 |                          |
| Estimate/Budget                                                      |                                                                                 |                          |
|                                                                      | Galvanized Posts to hold chain link                                             |                          |
|                                                                      | 12' chain link all the way around court with 2 doors (size?)                    | \$20,000.00              |
|                                                                      | Concrete for the galvanized posts                                               |                          |
|                                                                      | Basketball nets on poles                                                        | \$3,000.00               |
|                                                                      | Tennis net/poles                                                                | \$1,000.00               |
| Everline Coating Service                                             | Line Painting - aprox cost                                                      | \$3,500.00               |
| Storage Shed 30 x 26                                                 |                                                                                 |                          |
| Estimate/Budget                                                      |                                                                                 |                          |
|                                                                      | Using existing shed                                                             | \$0.00                   |
| Signage                                                              |                                                                                 |                          |
| Estimate/Budget                                                      | -                                                                               |                          |
|                                                                      | Court Rules & Hours                                                             |                          |
|                                                                      | Name Sign                                                                       | \$1,000.00               |
|                                                                      | Parking Sign                                                                    |                          |
| CONTINGENCY                                                          |                                                                                 |                          |
| Estimate/Budget                                                      | Lond Densis Konseled                                                            | et 000 00                |
|                                                                      | Land Repair if needed                                                           | \$1,000.00               |
|                                                                      | TOTALS                                                                          | \$90,215.00              |