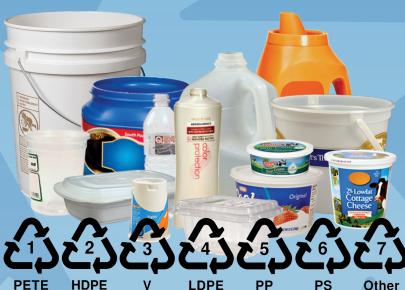

## PLASTICS #1 TO #7

Pop bottles Laundry detergent bottles Shampoo bottles Milk jugs Disposable plastic cups Food containers (yogurt, margarine, berries, etc.) Beverage containers (drinkable yogurt, juice, etc.)

#### **Reminder:**

- ·Please remove lids & caps
- ·Discard stretchable plastic film & black plastic
- ·Must have a #1 to #7 recycle symbol on the bottom