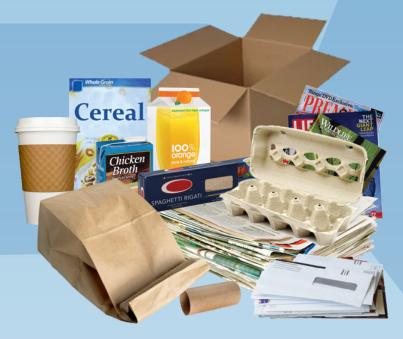

## MIXED PAPER & CARDBOARD

Flattened cardboard Newspaper & magazines Cereal & cracker boxes Office paper materials Paper coffee cups Egg cartons Milk & juice cartons Phone books & fliers \*Bagged shredded paper

#### **Reminder:**

- ·Rippable mixed paper
- ·Flatten cardboard boxes
- ·Place paper shreds into a clear plastic bag